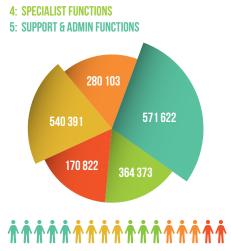

# **SUMMARY OF RECORD COUNTS** BY SENIORITY (Email Address)

- 1: C-LEVEL EXECUTIVES/DIRECTORS/MD'S ETC
- 2: SENIOR/REGIONAL/NATIONAL/HEAD ETC
- **3: GENERAL MANAGEMENT**