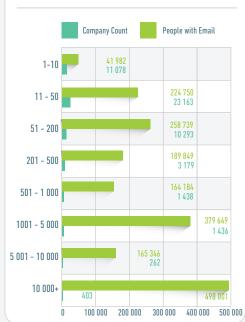

Data Engineers with a focus on Business to Business email data

# SUMMARY OF PEOPLE AND COMPANY **COUNTS BY EMPLOYEE COUNT**



#### ADDITIONAL FIELDS AVAILABLE:

**Designations** >605K

to choose from

>150

to choose from

**Broad Industries** Specialities

# **SUMMARY OF RECORD COUNTS** BY SENIORITY (Email Address)

- 1: C-LEVEL EXECUTIVES/DIRECTORS/MD'S ETC
- 2: SENIOR/REGIONAL/NATIONAL/HEAD ETC
- **3: GENERAL MANAGEMENT**



#### SUMMARY OF RECORD COUNTS FOR PEOPLE & COMPANIES BY ANZSIC INDUSTRY

| ANZSIC INDUSTRY                                     | No of People<br>with Email | Number of<br>Companies |
|-----------------------------------------------------|----------------------------|------------------------|
| A - Agriculture, Forestry and Fishing               | 5 906                      | 253                    |
| B - Mining                                          | 104 467                    | 1 57